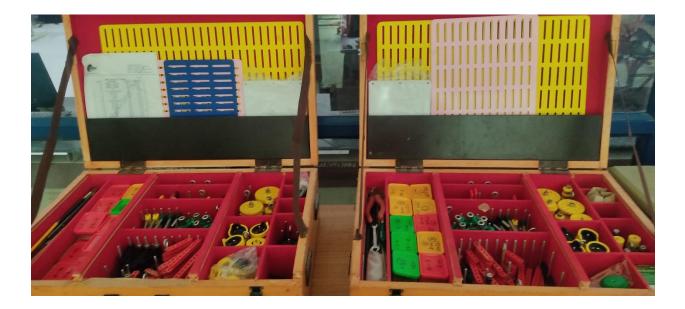

#### **MAKIT Master Kits**

| SL.NO | Name of the equipment | Purchased date Bill No | Cost     |
|-------|-----------------------|------------------------|----------|
| 1     | MAKIT Master Kits     | 62/22-04-2011          | 6,31,326 |