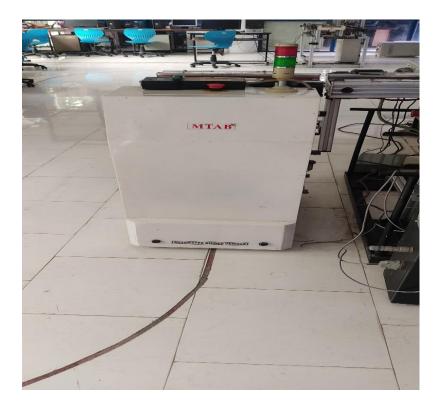

### Z 310 Plus RP Machine

| SL.NO | Name of the equipment | Purchased date Bill No | Cost      |
|-------|-----------------------|------------------------|-----------|
| 1     | Z 310 Plus RP Machine | ORD40312/01-05-2009    | 15,69,750 |